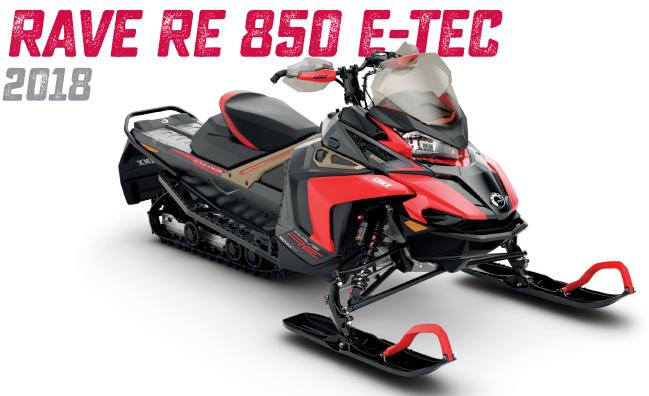

## **ROTAX® ENGINE**

#### 850 E-TEC

| Engine details               | Liquid-cooled, 3-D R.A.V.E.™                                  |
|------------------------------|---------------------------------------------------------------|
| Cylinders                    | 2                                                             |
| Displacement                 | 849 cc                                                        |
| Bore                         | 82 mm                                                         |
| Stroke                       | 80.4 mm                                                       |
| Maximum engine speed         | 7900 RPM                                                      |
| Carburation                  | Electronic Direct Injection with additional booster injectors |
| Recommended fuel type        | Premium unleaded                                              |
| Minimum octane               | 95                                                            |
| Fuel tank                    | 37 liters                                                     |
| Oil tank capacity (2-stroke) | 3,4 liters                                                    |

# **COLOUR**

#### Red/Titanium/Black

### **DIMENSIONS**

| Vehicle overall length | 3020 mm     |
|------------------------|-------------|
| Vehicle overall width  | 1265 mm     |
| Vehicle overall height | 1230 mm     |
| Ski stance             | 1080 mm     |
| Track nominal width    | 381 mm      |
| Track nominal length   | 3269 mm     |
| Track profile height   | 41 mm Cobra |
|                        |             |

### **POWERTRAIN**

| Drive clutch type              | pDrive                                                                 |
|--------------------------------|------------------------------------------------------------------------|
| Driven clutch type             | QRS                                                                    |
| Small sprocket number of teeth | 25                                                                     |
| Large sprocket number of teeth | 45                                                                     |
| Drive sprocket                 | 8                                                                      |
| Brake system                   | Hydraulic brake with braided steel brake line, plastic master cylinder |

#### SUSPENSION

| Front suspension | LFS                    |
|------------------|------------------------|
| Front shock      | KYB 40 HLCR            |
| Rear suspension  | PPS <sup>2</sup> -3300 |
| Center shock     | KYB 46 HLCR            |
| Rear shock       | KYB 46 HLCR            |

# **FEATURES**

| Frame              | Radien                      |
|--------------------|-----------------------------|
| Skis               | Blade XC                    |
| Seating            | Rave, 1-up                  |
| Handlebar          | U-type aluminium with hooks |
| Riser block height | 120 mm                      |
| Starter            | Manual, Electric (BYR opt.) |
| Reverse            | RER                         |

| Heated throttle lever | Standard      |
|-----------------------|---------------|
| Heated grips          | Standard      |
| Gauge                 | Multifunction |
| Mirrors               | Accessory     |
| Windshield            | S / 235 mm    |
| Hitch                 | Accessory     |